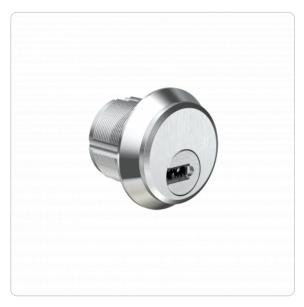

## Akura 44 | Mortise screw-in cylinder 30 mm

## **Technical information**

| Cylinder lenghts                        | 29, 39, 47, 57, 67 mm                                                                                                                                                            |
|-----------------------------------------|----------------------------------------------------------------------------------------------------------------------------------------------------------------------------------|
| Finish                                  | NI - Nickel   MS - Brass   CP - Polished chrome   CR - Chrome   ML - Brass   acquered   MP - Polished brass   NP - Polished Nickel   PB - Patinated brown   PS - Patinated black |
| Optional security features              | MAG - Magnetic copying protection                                                                                                                                                |
| Optional technical installation feature | 0SN - Without cam   GLIP - For LIPS® cam   GM0N - For Monarch® cam   GYAL - For Yale® cam                                                                                        |
| Optional usage feature                  | OSN - Without cam   GLIP - For LIPS® cam   GM0N - For Monarch® cam   GYAL - For Yale® cam   TXT - Customer-specific text   VAR - VARIO                                           |
| Function                                | Can be locked with key   Reversible key                                                                                                                                          |
| Usage                                   | door exterior   connecting doors   entrance doors   apartment entrance   metal frame door                                                                                        |
| Security                                | Pin rows: 3   Active pins: 6   Security card                                                                                                                                     |
| Standards                               | -                                                                                                                                                                                |
| Assembly                                | Mortise lock for Screw-In cylinder                                                                                                                                               |
| included components                     | Cylinder lock   Adams Rite® cam                                                                                                                                                  |
| Product code                            | M.A44.AI.AZ30RM.[Cylinder length].[Finish].[Options]                                                                                                                             |