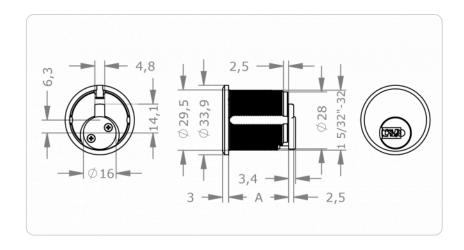

|
| Assembly                                | Mortise lock for Screw-In cylinder                                                                                                                                               |
| included components                     | Cylinder lock   Adams Rite® cam                                                                                                                                                  |
| Product code                            | M.A44.AI.AZ30RM.[Cylinder length].[Finish].[Options]                                                                                                                             |

## **Dimensional drawing**