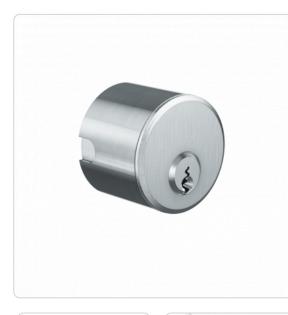

## **Product description**

The FPS outside cylinder AZ37.SEC is suitable for use on the outside of doors. It is equipped with horizontal cam bar for mortise locks, fits a hole pattern larger than 40 mm and is fastened with rear throughhole screws. As an example, they can be used in Scandinavian mortise locks.

## **Technical information**

| l'oonnou niionnuuon              |                                                                                                                                                                                                                                                                                      |
|----------------------------------|--------------------------------------------------------------------------------------------------------------------------------------------------------------------------------------------------------------------------------------------------------------------------------------|
| System                           | FPS5 – Functional Profile System 5 pin   FPS6 –<br>Functional Profile System 6 pin                                                                                                                                                                                                   |
| Finish                           | NI – Nickel   MS – Brass   NP – Polished Nickel   NPV –<br>Nickel fully polished   MP – Polished brass   MPV –<br>Brass fully polished   ML – Brass lacquered   CR –<br>Chrome   CP – Polished chrome   CPV – Chrome fully<br>polished   PS – Patinated black   PB – Patinated brown |
| Optional usage feature           | VAR – VARIO                                                                                                                                                                                                                                                                          |
| Accessories                      | Spray FinLube                                                                                                                                                                                                                                                                        |
| Security features                | Pin tumbler system cylinder with 5 or 6 active, spring-<br>loaded locking elements   Features in the cylinder<br>protect against covert opening methods   hardened steel<br>elements for drilling protection                                                                         |
| Standards and guidelines         | SS 3522 Klasse 3                                                                                                                                                                                                                                                                     |
| Technical installation situation | Suitable for Scandinavian locks with high security<br>requirements in combination with the IZ37.SEC   for<br>4-fold screw fastening on the rear side                                                                                                                                 |
| Included components              | Cylinder lock with tail bar                                                                                                                                                                                                                                                          |
| Product code                     | M.[System].AI.AZ37.SEC.[Finish].[Option]                                                                                                                                                                                                                                             |
| Example                          | FPS outside cylinder 5-pin, 37 mm diameter, nickel finish, with TAF: M.FPS5.AI.AZ37.SEC.NI.TAF-A                                                                                                                                                                                     |