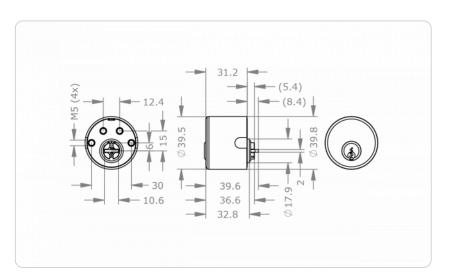

|
| Product code                     | M.[System].AI.AZ37.SEC.[Finish].[Option]                                                                                                                                                                                                                                             |
| Example                          | FPS outside cylinder 5-pin, 37 mm diameter, nickel finish, with TAF: M.FPS5.AI.AZ37.SEC.NI.TAF-A                                                                                                                                                                                     |

## **Dimensional drawing**