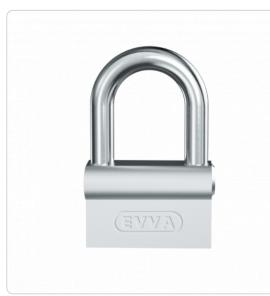

## **Product description**

The EPS padlock H30 has a shackle with a clearance width of 30 mm and is made of hardened steel. It is suitable for securing doors or objects that are equipped with hasps or eyelets. Potential applications are roller shutters, barrier systems, chain fastenings and barrier fences.