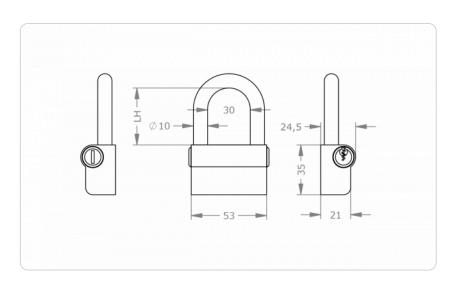

n<br>mm].[Finish].[Option]                                                                                                                                                                                                           |
| EPS padlock 5-pin H30, with stainless steel shackle,<br>clearance height of 50 mm, nickel finish and rain drain<br>hole: M.EPS5.HA.H30.N50.NI.RL                                                                                                                          |
|                                                                                                                                                                                                                                                                           |

## **Dimensional drawing**