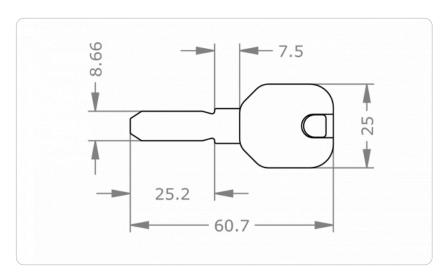

-<br>Black   WS - White  |
|-----------------------------------------|-------------------------------------------------------------------------------|
| Optional technical installation feature | LSH – Long key neck                                                           |
| Optional usage feature                  | TXT - Customer-specific text                                                  |
| Security features                       | Key made of special, durable nickel silver alloy   Cap made of robust plastic |
| Product code                            | M.ICS.SL.SL-D.[Colour].[Option]                                               |
| Example                                 | ICS key, blue design key bow, with long key neck:<br>M.ICS.SL.SL-D.BL.LSH     |

## **Dimensional drawing**