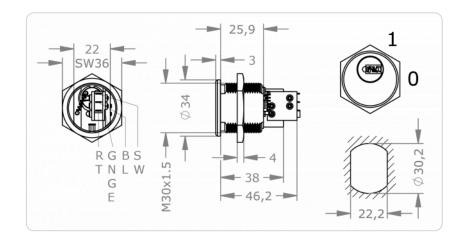

|
| Assembly                                | Hole pattern d > 30 mm   Flattened on the side   Fixed on the back by a flat nut                                                                                                 |
| included components                     | Cylinder lock   Hexagon nut                                                                                                                                                      |
|                                         | M.A44.SZ.MB30SZ.[Cylinder length].[Finish].[Options]                                                                                                                             |

## **Dimensional drawing**