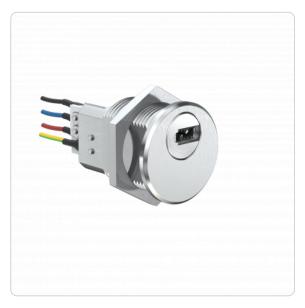

## Akura 44 | Switch cylinder 30 mm with switch

## **Technical information**

| 0 1 1 1 1 1 1 1 1 1 1 1 1 1 1 1 1 1 1 1 |                                                                                                                                                                                  |
|-----------------------------------------|----------------------------------------------------------------------------------------------------------------------------------------------------------------------------------|
| Cylinder lenghts                        | -                                                                                                                                                                                |
| Finish                                  | NI - Nickel   MS - Brass   CP - Polished chrome   CR - Chrome   ML - Brass   acquered   MP - Polished brass   NP - Polished Nickel   PB - Patinated brown   PS - Patinated black |
| Optional security features              | -                                                                                                                                                                                |
| Optional technical installation feature | -                                                                                                                                                                                |
| Optional usage feature                  | FED - Spring return   TXT - Customer-specific text   VAR - VARIO                                                                                                                 |
| Function                                | Reversible key   Switch operated by key                                                                                                                                          |
| Usage                                   | machine switch with key   remote control with switch contact                                                                                                                     |
| Security                                | Pin rows: 3   Active pins: 6   Passive pins: 10   Security card                                                                                                                  |
| Standards                               | -                                                                                                                                                                                |
| Assembly                                | Hole pattern d > 30 mm   Flattened on the side   Fixed on the back by a flat nut                                                                                                 |
| included components                     | Cylinder lock   Hexagon nut                                                                                                                                                      |
|                                         | M.A44.SZ.MB30SZ.[Cylinder length].[Finish].[Options]                                                                                                                             |