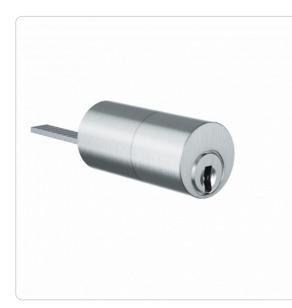

## Product description

The ICS rim cylinder AZ25.FP is suitable for use in front doors and entrances to residential complexes. It is equipped with a tail bar for surface mounted locks, fits a hole pattern larger than 25 mm and is secured on the rear side with throughhole screws. Application examples are doors with, e.g. CISA® locks.