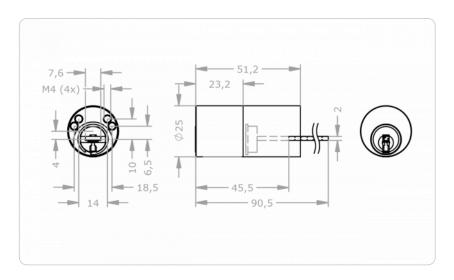

|
| ICS rim cylinder, diameter 25 mm, nickel finish, with VARIO: M.ICS.AI.AZ25.FP.NI.VAR                                                                                                                                                                                                                                                                 |
|                                                                                                                                                                                                                                                                                                                                                      |

## **Dimensional drawing**