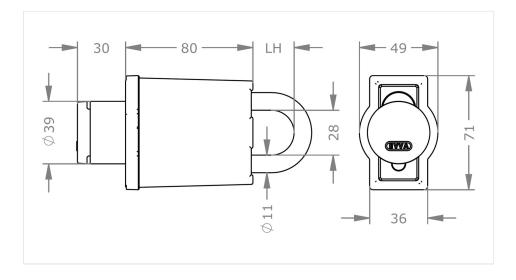

MI ONZINIS |                                                                          |
|----------------------|--------------------------------------------------------------------------|
| Included components  | padlock, 2 CR2 lithium batteries, assembly manual, Important information |

#### VARIANT

| VAINIAIVI       |                                                                                                |
|-----------------|------------------------------------------------------------------------------------------------|
| Padlock shackle | BDM11 – Shackle diameter 11 mm   S28 – Steel bracket 28 mm   S50 – Steel shackle. Clearance 50 |
|                 | mm                                                                                             |

## **DIMENSIONAL DRAWING**