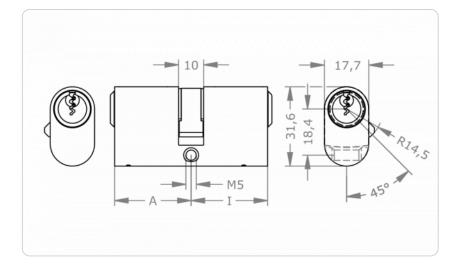

|
| Product code                            | M.[System].PZ.0DZ.[Cylinder length on the outside A in mm/Cylinder length on the inside I in mm].[Finish].[Option]                                                                                                                                                       |
| Example                                 | EPS Oval profile double cylinder 5-pin, outside 31 mm, inside 36 mm, nickel finish, optional blind outside: M.EPS5.PZ.0DZ.31/36.NI.BL-A                                                                                                                                  |

## **Dimensional drawing**