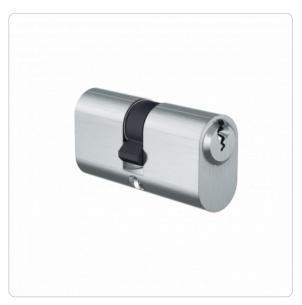

## **Product description**

The EPS UK double cylinder in compact design is suitable for use in external and internal doors in combination with an UK oval profile. The cylinder features external key override. Potential applications are doors to residential properties or offices, connecting doors, metal frame doors and security doors.

## **Technical information**

| rechnical information                   |                                                                                                                                                                                                                                                                          |
|-----------------------------------------|--------------------------------------------------------------------------------------------------------------------------------------------------------------------------------------------------------------------------------------------------------------------------|
| System                                  | EPS5 – Extended Profile System 5 pin   EPS5M – Extended Profile System Trademark protection 5 pin   EPS6 – Extended Profile System 6 pin   EPS6M – Extended Profile System Trademark protection 6 pin                                                                    |
| Cylinder length on the outside A in mm  | 31   36   41   +5                                                                                                                                                                                                                                                        |
| Cylinder length on the inside I in mm   | 31   36   41   +5                                                                                                                                                                                                                                                        |
| Finish                                  | NI - Nickel   MS - Brass   NP - Polished Nickel   NPV - Nickel fully polished   MP - Polished brass   MPV - Brass fully polished   ML - Brass lacquered   CR - Chrome   CP - Polished chrome   CPV - Chrome fully polished   PS - Patinated black   PB - Patinated brown |
| Optional security features              | PBP - Preteterminated Breaking Point                                                                                                                                                                                                                                     |
| Optional technical installation feature | BL-[] - blind cylinder   NS-[] - Increased wear resistance   SEW - Sea water protection                                                                                                                                                                                  |
| Optional usage feature                  | TXT - Customer-specific text   VAR - VARIO                                                                                                                                                                                                                               |
| Accessories                             | Spray FinLube   Cylinder fixing screw                                                                                                                                                                                                                                    |
| Security features                       | Pin tumbler system with 5 or 6 active, spring-loaded locking elements   Features in cylinder as protection against covert opening methods   Up to 20 additional side codes with integrated tampering control   Hardened steel elements as drilling protection            |
| Technical installation situation        | For mortise locks suitable for UK oval profile   Cam width 9.5 mm                                                                                                                                                                                                        |
| Included components                     | Cylinder lock with mounting screw M5                                                                                                                                                                                                                                     |
| Product code                            | M.[System].PZ.0DZ.[Cylinder length on the outside A in mm/Cylinder length on the inside I in mm].[Finish].[Option]                                                                                                                                                       |
| Example                                 | EPS Oval profile double cylinder 5-pin, outside 31 mm, inside 36 mm, nickel finish, optional blind outside: M.EPS5.PZ.0DZ.31/36.NI.BL-A                                                                                                                                  |