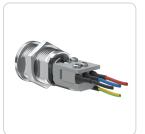

## **Product description**

The ICS switch cylinder MB19SZ is suitable for direct integration into circuits. It is equipped with a microswitch on the rear, fits a hole pattern larger than 19 mm and is flattened on the side (to prevent rotation). It is fastened on the inside by a flat nut. Application examples are control panels and machine switches.