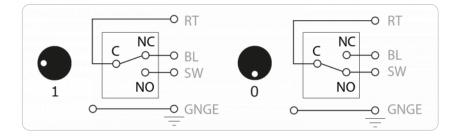

## **Product description**

The ICS switch cylinder MB19SZ is suitable for direct integration into circuits. It is equipped with a microswitch on the rear, fits a hole pattern larger than 19 mm and is flattened on the side (to prevent rotation). It is fastened on the inside by a flat nut. Application examples are control panels and machine switches.

## **Dimensional drawing**