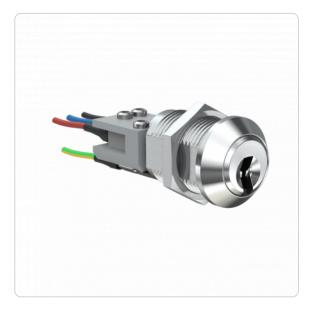

## **Product description**

The ICS switch cylinder MB19SZ is suitable for direct integration into circuits. It is equipped with a microswitch on the rear, fits a hole pattern larger than 19 mm and is flattened on the side (to prevent rotation). It is fastened on the inside by a flat nut. Application examples are control panels and machine switches.