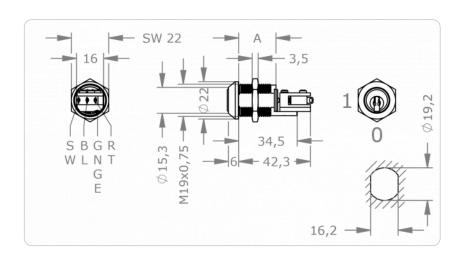

## **Technical information**

| Cylinder length on the outside A in mm | 39                                                                                                                                                                                                                                                               |
|----------------------------------------|------------------------------------------------------------------------------------------------------------------------------------------------------------------------------------------------------------------------------------------------------------------|
| Finish                                 | NI - Nickel   MS - Brass   NP - Polished Nickel   MP - Polished brass   ML - Brass lacquered   CR - Chrome   CP - Polished chrome   PS - Patinated black   PB - Patinated brown                                                                                  |
| Optional usage feature                 | B01 - 2 key extracting positions 0°, 90°                                                                                                                                                                                                                         |
| Accessories                            | Spray FinLube                                                                                                                                                                                                                                                    |
| Security features                      | Locking authorisation request on up to 5 tracks with spring-loaded locking elements   Durable length profile   Specially shaped locking pins as scanning protection and picking protection   Hardened HSS steel pins in the cylinder plug as drilling protection |
| Standards and guidelines               | CE                                                                                                                                                                                                                                                               |
| Technical installation situation       | Possible switching capacities: 50 VAC: 5 A   0-15 VDC: 5 A   15-30 VDC: 3 A   250 VAC, 5 A                                                                                                                                                                       |
| Included components                    | Switch cylinder with integrated microswitch                                                                                                                                                                                                                      |
| Product code                           | M.ICS.SZ.MB19SZ.39.[Finish].[Option]                                                                                                                                                                                                                             |
| Example                                | ICS Switch cylinder, 19 mm diameter, nickel finish, with 2 key extracting positions: M.ICS.SZ.MB19SZ.39.NI.B01                                                                                                                                                   |

## **Dimensional drawing**