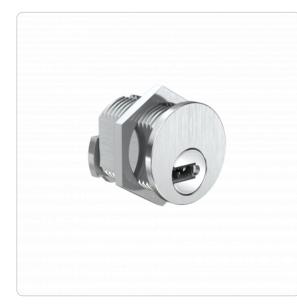

## Akura 44 | Cam lock 30 mm

## **Technical information**

| Cylinder lenghts                        | 26, 31, 36 mm                                                                                                                                                                            |
|-----------------------------------------|------------------------------------------------------------------------------------------------------------------------------------------------------------------------------------------|
| Finish                                  | NI – Nickel   MS – Brass   CP – Polished chrome   CR –<br>Chrome   ML – Brass lacquered   MP – Polished brass  <br>NP – Polished Nickel   PB – Patinated brown   PS –<br>Patinated black |
| Optional security features              | -                                                                                                                                                                                        |
| Optional technical installation feature | 0SN – Without cam   H[][A] – Cam for metal boxes and display cases   HB[][A] – Cam for mail boxes   ST[] – Locking direction A-H                                                         |
| Optional usage feature                  | 0SN – Without cam   ST[] – Locking direction A-H  <br>TXT – Customer-specific text   VAR – VARIO                                                                                         |
| Function                                | Can be locked with key   Reversible key   Locks with cam at the rear side                                                                                                                |
| Usage                                   | glas cabinets   mailboxes   key boxes   technical distribution cabinets                                                                                                                  |
| Security                                | Pin rows: 3   Active pins: 6   Passive pins: 10   Security card                                                                                                                          |
| Standards                               | -                                                                                                                                                                                        |
| Assembly                                | Hole pattern d > 30 mm   Flattened on the side   Fixed on the back by a flat nut                                                                                                         |
| included components                     | Cylinder lock   Cam H7233 mounted   Hexagon nut                                                                                                                                          |
| Product code                            | M.A44.HB.MB30.[Cylinder length].[Finish].[Options]                                                                                                                                       |