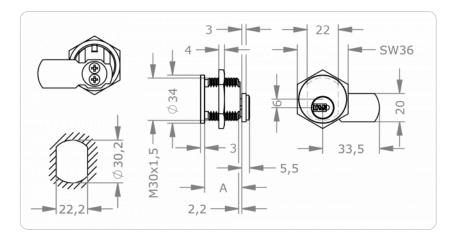

|
| Assembly                                | Hole pattern d > 30 mm   Flattened on the side   Fixed on the back by a flat nut                                                                                                         |
| included components                     | Cylinder lock   Cam H7233 mounted   Hexagon nut                                                                                                                                          |
| Product code                            | M.A44.HB.MB30.[Cylinder length].[Finish].[Options]                                                                                                                                       |

## **Dimensional drawing**