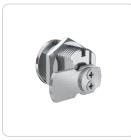

## Akura 44 | Cam lock 30 mm

## **Technical information**

| Cylinder lenghts                        | 26, 31, 36 mm                                                                                                                                                                            |
|-----------------------------------------|------------------------------------------------------------------------------------------------------------------------------------------------------------------------------------------|
| Finish                                  | NI – Nickel   MS – Brass   CP – Polished chrome   CR –<br>Chrome   ML – Brass lacquered   MP – Polished brass  <br>NP – Polished Nickel   PB – Patinated brown   PS –<br>Patinated black |
| Optional security features              | -                                                                                                                                                                                        |
| Optional technical installation feature | 0SN – Without cam   H[][A] – Cam for metal boxes and display cases   HB[][A] – Cam for mail boxes   ST[] – Locking direction A-H                                                         |
| Optional usage feature                  | 0SN – Without cam   ST[] – Locking direction A-H  <br>TXT – Customer-specific text   VAR – VARIO                                                                                         |
| Function                                | Can be locked with key   Reversible key   Locks with cam at the rear side                                                                                                                |
| Usage                                   | glas cabinets   mailboxes   key boxes   technical distribution cabinets                                                                                                                  |
| Security                                | Pin rows: 3   Active pins: 6   Passive pins: 10   Security card                                                                                                                          |
| Standards                               | -                                                                                                                                                                                        |
| Assembly                                | Hole pattern d > 30 mm   Flattened on the side   Fixed on the back by a flat nut                                                                                                         |
| included components                     | Cylinder lock   Cam H7233 mounted   Hexagon nut                                                                                                                                          |
| Product code                            | M.A44.HB.MB30.[Cylinder length].[Finish].[Options]                                                                                                                                       |