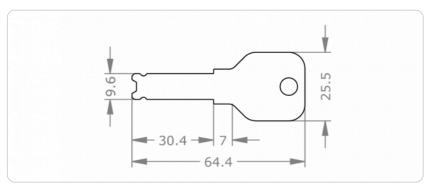

*

| Optional technical installation feature | LSH - Long key neck                                                               |
|-----------------------------------------|-----------------------------------------------------------------------------------|
| Optional usage feature                  | F[] - Colour dot - Colour   TXT - Customer-specific text                          |
| Security features                       | Key made of an extremely durable nickel-silver alloy, asymmetrical reversible key |
| Product code                            | M.4KS.SL.[Option]                                                                 |
| Example                                 | 4KS key, standard, with long key neck: M.4KS.SL.LSH                               |

## **Dimensional drawing**