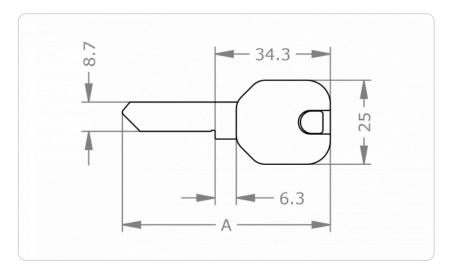

## **Technical information**

| System                                  | FPS5 – Functional Profile System 5 pin   FPS6 –<br>Functional Profile System 6 pin    |
|-----------------------------------------|---------------------------------------------------------------------------------------|
| Colour                                  | BL – Blue   RT – Red   SW – Black                                                     |
| Optional technical installation feature | LSH – Long key neck                                                                   |
| Optional usage feature                  | TXT – Customer-specific text                                                          |
| Key length A in mm                      | FPS5: 61,9   FPS6: 66,9                                                               |
| Product code                            | M.[System].SL.SL-X.[Colour].[Option]                                                  |
| Example                                 | Xesar combi key black in FPS system, with long key<br>neck: M.[System].SL.SL-X.BL.LSH |
|                                         |                                                                                       |

## **Dimensional drawing**