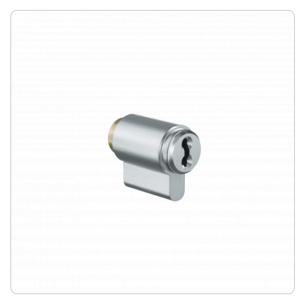

## **Product description**

The 4KS insert cylinder PZE.CAP is suitable for use in standard Italian anti-panic locks. Cam pin on the rear. Fits a pear-shaped recess in the push bar lock. Application examples are push rods in CISA® anti-panic sets.