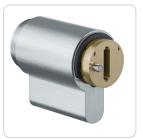

## **Product description**

The 4KS insert cylinder PZE.CAP is suitable for use in standard Italian anti-panic locks. Cam pin on the rear. Fits a pear-shaped recess in the push bar lock. Application examples are push rods in CISA® anti-panic sets.