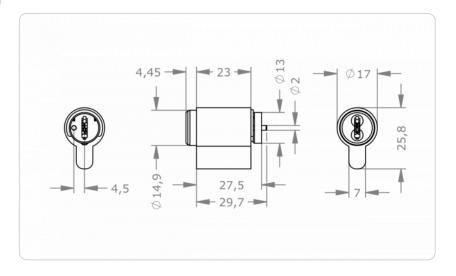

out fixing material                                                                                                                                                                                                      |
| Product code                     | M.4KS.EZ.PZE.CAP.[Finish]                                                                                                                                                                                                                    |
| Example                          | 4KS insert cylinder for lockable CISA anti-panic handle set, nickel plated finish: M.4KS.EZ.PZE.CAP.NI                                                                                                                                       |

## **Dimensional drawing**