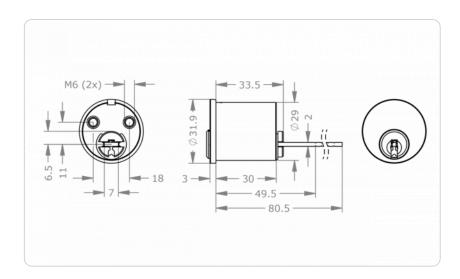

roduct code                            | M.ICS.AI.AZ29.I063.[Finish].[Option]                                                                                                                                                                                                                                                                                                                 |
| Example                                 | ICS rim cylinder for Ikon rim locks type 63, nickel finish with Vario: M.ICS.AI.AZ29.I063.NI.VAR                                                                                                                                                                                                                                                     |

## **Dimensional drawing**