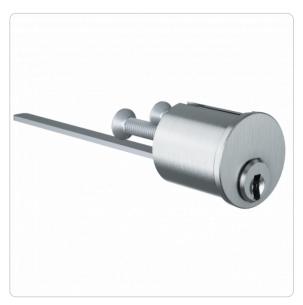

## **Product description**

The ICS rim cylinder AZ29.1063 is suitable for use on the outside of the door. It is equipped with a horizontal tail bar for surface-mounted locks, fits a hole pattern larger than 29 mm and is secured on the rear side with throughhole screws. Potential applications are rim locks and surface mounted locks.