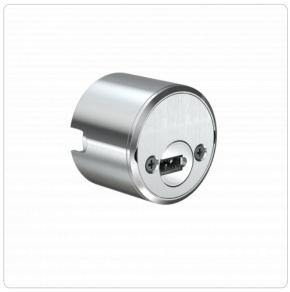

## Akura 44 | Inside cylinder 37 mm

## **Technical information**

| Finish                                  | NI - Nickel   MS - Brass   CP - Polished chrome   CPV - Chrome fully polished   CR - Chrome   ML - Brass   lacquered   MP - Polished brass   MPV - Brass fully polished   NP - Polished Nickel   NPV - Nickel fully polished   PB - Patinated brown   PS - Patinated black |
|-----------------------------------------|----------------------------------------------------------------------------------------------------------------------------------------------------------------------------------------------------------------------------------------------------------------------------|
| Optional security features              | MAG – Magnetic copying protection                                                                                                                                                                                                                                          |
| Optional technical installation feature | -                                                                                                                                                                                                                                                                          |
| Optional usage feature                  | TXT - Customer-specific text   VAR - VARIO                                                                                                                                                                                                                                 |
| Function                                | Can be locked with key   Reversible key                                                                                                                                                                                                                                    |
| Usage                                   | door interior   connecting doors   entrance doors   apartment entrance   metal frame door                                                                                                                                                                                  |
| Security                                | Pin rows: 3   Active pins: 6   Security card                                                                                                                                                                                                                               |
| Standards                               | EN 1303:2015 160B0C6B                                                                                                                                                                                                                                                      |
| Assembly                                | For Scandinavian mortise locks   Hole pattern d > 40 mm                                                                                                                                                                                                                    |
| included components                     | Cylinder lock                                                                                                                                                                                                                                                              |
| Product code                            | M.A44.AI.IZ37.SEC.[Finish].[Options]                                                                                                                                                                                                                                       |
|                                         |                                                                                                                                                                                                                                                                            |