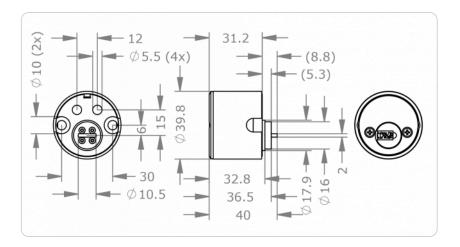

|
| Product code                            | M.A44.AI.IZ37.SEC.[Finish].[Options]                                                                                                                                                                                                                                       |
|                                         |                                                                                                                                                                                                                                                                            |

## **Dimensional drawing**