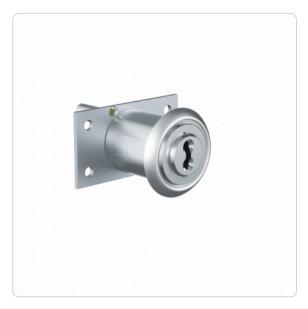

## **Product description**

The 4KS pedestal lock MR22Z-S is suitable for use in office furniture. Locking takes place by means of linkage via the integrated cam bar. The cylinder requires a hole pattern larger than 22 mm. It is attached to the rear using a fixing plate. Application examples are furniture roll containers and for central drawer locks.