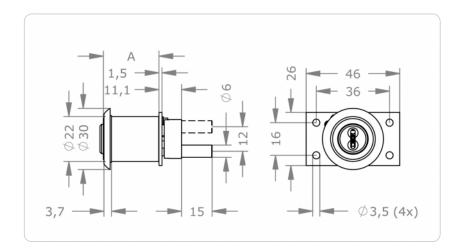

## **Technical information**

| roommour milormation                      |                                                                                                                                                                                                                                                                          |
|-------------------------------------------|--------------------------------------------------------------------------------------------------------------------------------------------------------------------------------------------------------------------------------------------------------------------------|
| Cylinder length on the outside<br>A in mm | 27   32   37   42   47   57   67                                                                                                                                                                                                                                         |
| Finish                                    | NI - Nickel   MP - Polished brass   NPV - Nickel fully polished   MS - Brass   NP - Polished Nickel   MPV - Brass fully polished   ML - Brass lacquered   CR - Chrome   CP - Polished chrome   CPV - Chrome fully polished   PS - Patinated black   PB - Patinated brown |
| Optional technical installation feature   | BEFE - Fixing plate square   BEFR - Fixing plate round                                                                                                                                                                                                                   |
| Optional usage feature                    | TXT - Customer-specific text                                                                                                                                                                                                                                             |
| Accessories                               | Spray FinLube                                                                                                                                                                                                                                                            |
| Security features                         | Locking authorisation request in at least 18 scanning positions (authorisation positions)   12 springless, linear-controlled locking elements   Security elements made of tungsten carbide or hardened steel to prevent drilling and pulling                             |
| Technical installation situation          | For pedestal locks   carrier movement 180°, key movement 360°                                                                                                                                                                                                            |
| Included components                       | Pedestal lock with rectangular fastening plate and escutcheon                                                                                                                                                                                                            |
| Product code                              | M.4KS.MZ.MR22Z.[Outside cylinder length A in mm].[Finish].[Option]                                                                                                                                                                                                       |
| Example                                   | 4KS pedestal lock, diameter 22 mm, length 27 mm, nickel plated finish: M.4KS.MZ.MR22Z.27.NI                                                                                                                                                                              |
|                                           |                                                                                                                                                                                                                                                                          |

## **Dimensional drawing**