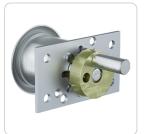

## **Product description**

The 4KS pedestal lock MR22Z-S is suitable for use in office furniture. Locking takes place by means of linkage via the integrated cam bar. The cylinder requires a hole pattern larger than 22 mm. It is attached to the rear using a fixing plate. Application examples are furniture roll containers and for central drawer locks.