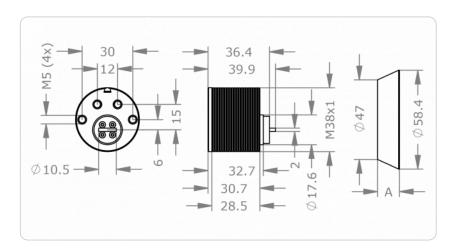

|
| Product code                            | M.A44.AI.AZ38.N0R.[Finish].[Options]                                                                                                                                                                                                                                                 |
|                                         |                                                                                                                                                                                                                                                                                      |

## **Dimensional drawing**