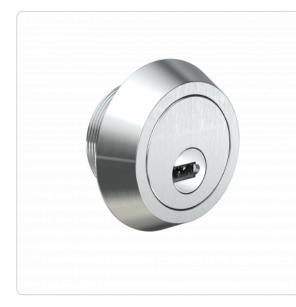

## Akura 44 | Outside cylinder 38 mm

## **Technical information**

| Finish                                  | NI – Nickel   MS – Brass   CP – Polished chrome   CPV –<br>Chrome fully polished   CR – Chrome   ML – Brass<br>lacquered   MP – Polished brass   MPV – Brass fully<br>polished   NP – Polished Nickel   NPV – Nickel fully<br>polished   PB – Patinated brown   PS – Patinated black |
|-----------------------------------------|--------------------------------------------------------------------------------------------------------------------------------------------------------------------------------------------------------------------------------------------------------------------------------------|
| Optional security features              | MAG – Magnetic copying protection                                                                                                                                                                                                                                                    |
| Optional technical installation feature | -                                                                                                                                                                                                                                                                                    |
| Optional usage feature                  | TXT – Customer-specific text   VAR – VARIO                                                                                                                                                                                                                                           |
| Function                                | Can be locked with key   Reversible key                                                                                                                                                                                                                                              |
| Usage                                   | door exterior   connecting doors   entrance doors  <br>apartment entrance   metal frame door                                                                                                                                                                                         |
| Security                                | Pin rows: 3   Active pins: 6   Drilling protection   Security card                                                                                                                                                                                                                   |
| Standards                               | -                                                                                                                                                                                                                                                                                    |
| Assembly                                | For Scandinavian mortise locks                                                                                                                                                                                                                                                       |
| included components                     | Cylinder lock                                                                                                                                                                                                                                                                        |
| Product code                            | M.A44.AI.AZ38.N0R.[Finish].[Options]                                                                                                                                                                                                                                                 |
|                                         |                                                                                                                                                                                                                                                                                      |