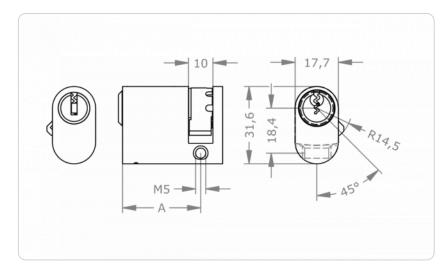

## **Dimensional drawing**

## **Technical information**

| System                                  | EPS5 – Extended Profile System 5 pin   EPS5M – Extended Profile System Trademark protection 5 pin   EPS6 – Extended Profile System 6 pin   EPS6M – Extended Profile System Trademark protection 6 pin                                                                    |
|-----------------------------------------|--------------------------------------------------------------------------------------------------------------------------------------------------------------------------------------------------------------------------------------------------------------------------|
| Cylinder length on the outside A in mm  | 31   36   41   +5                                                                                                                                                                                                                                                        |
| Finish                                  | NI - Nickel   MS - Brass   NP - Polished Nickel   NPV - Nickel fully polished   MP - Polished brass   MPV - Brass fully polished   ML - Brass lacquered   CR - Chrome   CP - Polished chrome   CPV - Chrome fully polished   PS - Patinated black   PB - Patinated brown |
| Optional technical installation feature | NS-A - Increased wear resistance outside   SEW - Sea water protection                                                                                                                                                                                                    |
| Optional usage feature                  | TXT - Customer-specific text   VAR - VARIO                                                                                                                                                                                                                               |
| Accessories                             | Spray FinLube   Cylinder fixing screw                                                                                                                                                                                                                                    |
| Security features                       | Pin tumbler system with 5 or 6 active, spring-loaded locking elements   Features in cylinder as protection against covert opening methods   Up to 20 additional side codes with integrated tampering control   Hardened steel elements as drilling protection            |
| Technical installation situation        | For mortise locks with UK oval profile   Cam width 9.0 mm                                                                                                                                                                                                                |
| Included components                     | Cylinder lock with mounting screw M5                                                                                                                                                                                                                                     |
| Product code                            | M.[System].PZ.0HZ.[Cylinder length on the outside A in mm].[Finish].[Option]                                                                                                                                                                                             |
| Example                                 | EPS 5-pin val profile half cylinder, length 31 mm, nickel finish, seawater protection optional:<br>M.EPS5.PZ.0HZ.31.NI.SEW                                                                                                                                               |
|                                         |                                                                                                                                                                                                                                                                          |