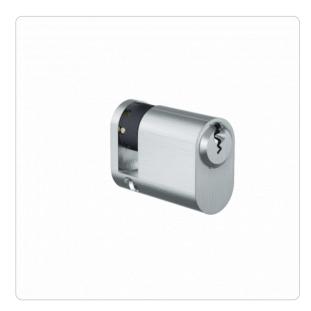

## **Product description**

The EPS UK half cylinder in compact design with 8-fold adjustable cam is suitable for use in switch devices and in special doors with an UK oval profile lock. The cylinder can be locked from one side using the authorised keys. Potential applications are key switches for garage doors, roller shutters and activation devices.