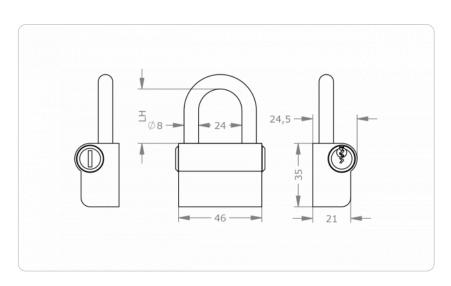

|
| Product code                                      | M.[System].HA.H24.[S/N clear height in<br>mm].[Finish].[Option]                                                                                                                                                                                                           |
| Example                                           | EPS padlock 5-pin H24, with stainless steel shackle,<br>clearance height of 50 mm, nickel finish and rain drain<br>hole: M.EPS5.HA.H24.N50.NI.RL                                                                                                                          |

## **Dimensional drawing**