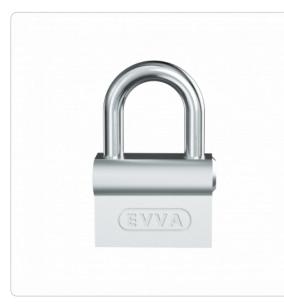

## **Product description**

The EPS padlock H24 has a shackle with a clearance width of 24 mm and is made of hardened steel. It is suitable for securing doors or objects that are equipped with hasps or eyelets. Potential applications are roller shutters, barrier systems, chain fastenings and barrier fences.