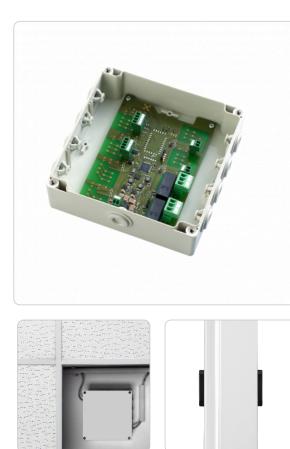

## Product description

The Xesar wall reader control unit is suitable for controlling electronic locking elements in doors of all kinds. For example in sliding doors or swing doors, as electronic door openers, for lifts and in electronic gate systems. The control unit can be operated with two Xesar wall readers.

## **Technical information**

| Security features                | Encrypted data transfer between wall reader and control unit                                                                                                                      |
|----------------------------------|-----------------------------------------------------------------------------------------------------------------------------------------------------------------------------------|
| Standards and guidelines         | CE-certified   IP54 protection                                                                                                                                                    |
| Technical installation situation | Attachment: intermediate ceilings, control cabinets   Up to 100 m distance between wall reader and control unit (recommended cable type: CAT5, max. 100 m, Rloop max. $2\Omega$ ) |
| Dimensions                       | 160 x 160 x 50 mm                                                                                                                                                                 |
| Power supply                     | 12-24 VDC mains adapter, min. 24W (see accessories)  <br>  Data buffered for up to 72 h in the event of power cuts                                                                |
| Control situations               | 1 Xesar wall reader – 1 door   2 Xesar wall readers –<br>2 doors   2 Xesar wall readers – 1 door, with relay<br>jumper                                                            |
| Switching performance            | At max. two relays per Xesar wall reader   max. 250<br>VAC   max. 16 A (ohmic) briefly, max. 10 A (ohmic)<br>permanently                                                          |
| Conditions of use                | +10 °C to +50 °C   < 90 % humidity, non-condensing                                                                                                                                |
| Event protocol                   | Last 1,000 events                                                                                                                                                                 |
| Interfaces                       | Xesar wall readers   Door contact   Door button                                                                                                                                   |
| Included components              | Control unit, completely preassembled   Assembly manual   Important information                                                                                                   |
| Product code                     | E.X.WL.CUS                                                                                                                                                                        |
|                                  |                                                                                                                                                                                   |