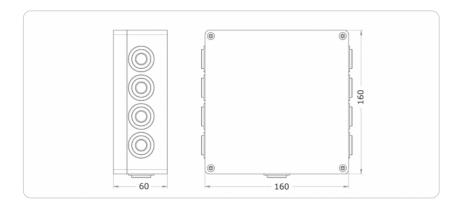

## **Dimensional drawing**

## **Technical information**

| Security features                | Encrypted data transfer between wall reader and control unit                                                                                                                      |
|----------------------------------|-----------------------------------------------------------------------------------------------------------------------------------------------------------------------------------|
| Standards and guidelines         | CE-certified   IP54 protection                                                                                                                                                    |
| Technical installation situation | Attachment: intermediate ceilings, control cabinets   Up to 100 m distance between wall reader and control unit (recommended cable type: CAT5, max. 100 m, Rloop max. $2\Omega$ ) |
| Dimensions                       | 160 x 160 x 50 mm                                                                                                                                                                 |
| Power supply                     | 12-24 VDC mains adapter, min. 24W (see accessories)  <br>  Data buffered for up to 72 h in the event of power cuts                                                                |
| Control situations               | 1 Xesar wall reader – 1 door   2 Xesar wall readers –<br>2 doors   2 Xesar wall readers – 1 door, with relay<br>jumper                                                            |
| Switching performance            | At max. two relays per Xesar wall reader   max. 250<br>VAC   max. 16 A (ohmic) briefly, max. 10 A (ohmic)<br>permanently                                                          |
| Conditions of use                | +10 °C to +50 °C   < 90 % humidity, non-condensing                                                                                                                                |
| Event protocol                   | Last 1,000 events                                                                                                                                                                 |
| Interfaces                       | Xesar wall readers   Door contact   Door button                                                                                                                                   |
| Included components              | Control unit, completely preassembled   Assembly manual   Important information                                                                                                   |
| Product code                     | E.X.WL.CUS                                                                                                                                                                        |
|                                  |                                                                                                                                                                                   |