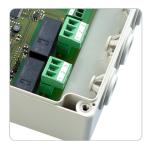

## Product description

The Xesar wall reader control unit is suitable for controlling electronic locking elements in doors of all kinds. For example in sliding doors or swing doors, as electronic door openers, for lifts and in electronic gate systems. The control unit can be operated with two Xesar wall readers.

## **Technical information**

| Security features                | Encrypted data transfer between wall reader and control unit                                                                                                                      |
|----------------------------------|-----------------------------------------------------------------------------------------------------------------------------------------------------------------------------------|
| Standards and guidelines         | CE-certified   IP54 protection                                                                                                                                                    |
| Technical installation situation | Attachment: intermediate ceilings, control cabinets   Up to 100 m distance between wall reader and control unit (recommended cable type: CAT5, max. 100 m, Rloop max. $2\Omega$ ) |
| Dimensions                       | 160 x 160 x 50 mm                                                                                                                                                                 |
| Power supply                     | 12-24 VDC mains adapter, min. 24W (see accessories)  <br>  Data buffered for up to 72 h in the event of power cuts                                                                |
| Control situations               | 1 Xesar wall reader – 1 door   2 Xesar wall readers –<br>2 doors   2 Xesar wall readers – 1 door, with relay<br>jumper                                                            |
| Switching performance            | At max. two relays per Xesar wall reader   max. 250<br>VAC   max. 16 A (ohmic) briefly, max. 10 A (ohmic)<br>permanently                                                          |
| Conditions of use                | +10 °C to +50 °C   < 90 % humidity, non-condensing                                                                                                                                |
| Event protocol                   | Last 1,000 events                                                                                                                                                                 |
| Interfaces                       | Xesar wall readers   Door contact   Door button                                                                                                                                   |
| Included components              | Control unit, completely preassembled   Assembly manual   Important information                                                                                                   |
| Product code                     | E.X.WL.CUS                                                                                                                                                                        |
|                                  |                                                                                                                                                                                   |