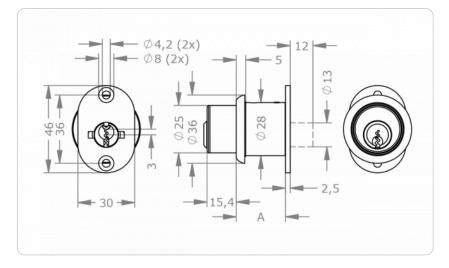

|
| Product code                              | M.[System].MZ.DRZ28-S.[Cylinder length on the outside<br>A in mm].[Finish].[Option]                                                                                                                                                                                                  |
| Example                                   | EPS push cylinder 5-pin, diameter 28 mm, length 26<br>mm, nickel finish, plug end extended:<br>M.EPS5.MZ.DRZ28-S.26.NI.KV05                                                                                                                                                          |

<sup>1</sup> EPS5 und EPS5M only

## **Dimensional drawing**