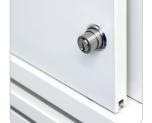

## **Product description**

The EPS push cylinder DRZ28-S is suitable for use in metal and wooden sliding doors. The door is locked by pressing the back of the cylinder. This requires a hole pattern larger than 28 mm and is rear mounted using a fixing plate. Application examples are office furniture with sliding doors.