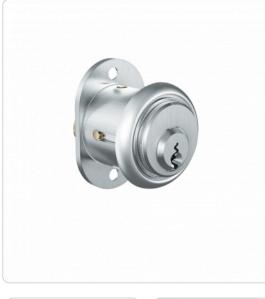

## **Product description**

The EPS push cylinder DRZ28-S is suitable for use in metal and wooden sliding doors. The door is locked by pressing the back of the cylinder. This requires a hole pattern larger than 28 mm and is rear mounted using a fixing plate. Application examples are office furniture with sliding doors.