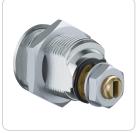

## **Product description**

The FPS cam lock MB22K locks the lock bar of boxes and display cabinets with a rear 8 mm square spindle. It fits a hole pattern larger than 22 mm, is flattened on the side and is fastened at the rear by a flat nut. Application expamples are lockers and metal cabinets.