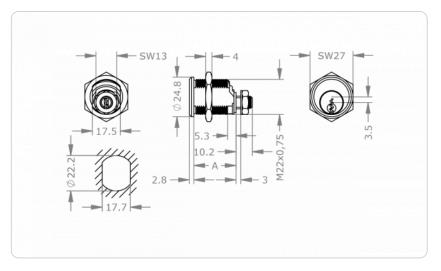

|
| Example                                   | FPS 5-pin cam lock, diameter 22 mm, length 27 mm, nickel finish, 2 key extracting positions at the bottom and left: M.FPS5.HB.MB22K.27.NI.B01                                                                                                                                        |
|                                           |                                                                                                                                                                                                                                                                                      |

1 FPS5 only

## **Dimensional drawing**