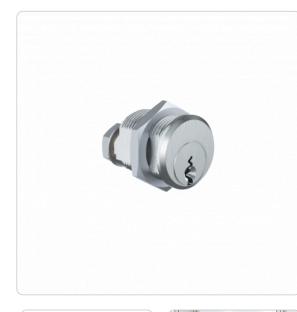

## **Product description**

The FPS cam lock MB22K locks the lock bar of boxes and display cabinets with a rear 8 mm square spindle. It fits a hole pattern larger than 22 mm, is flattened on the side and is fastened at the rear by a flat nut. Application expamples are lockers and metal cabinets.