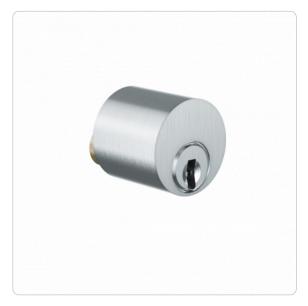

## **Product description**

The ICS lift cylinder MR28A is suitable for use in various lift control systems. It has no rear side cam bar, it has a hole pattern larger than 28 mm, and is fastened by two screws at the rear. Application examples are lift systems and escalators.