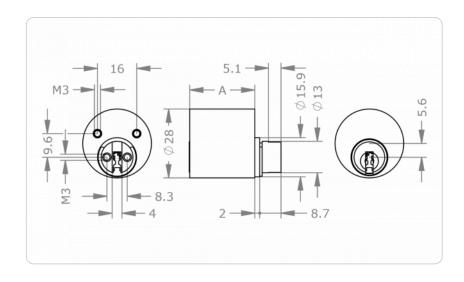

|
| Product code                           | M.ICS.SZ.MR28A.[Outside cylinder length A in mm].[Finish].[Option]                                                                                                                                                                                                       |
| Example                                | ICS lift cylinder, 28 mm, nickel finish, length 26 mm: M.ICS.SZ.MR28A.26.NI                                                                                                                                                                                              |

## **Dimensional drawing**