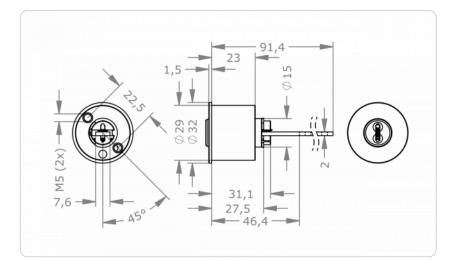

|
| Product code                            | M.4KS.AI.AZ29.MB.[Finish].[Option]                                                                                                                                                                                                                        |
| Example                                 | 4KS rim cylinder, diameter 29 mm (AZG sleeve) with<br>centred drilling, nickel plated finish:<br>M.4KS.AI.AZ29.MB.NI.HU38                                                                                                                                 |

## **Dimensional drawing**