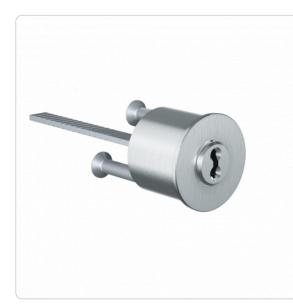

## **Product description**

The 4KS rim cylinder AZ29.MB is suited for use on the outside of the door. It is equipped with a horizontal tail bar for surface mounted locks, fits a hole pattern larger than 29 mm and is secured on the rear side with throughhole screws. Potential applications are rim locks and surface mounted locks.