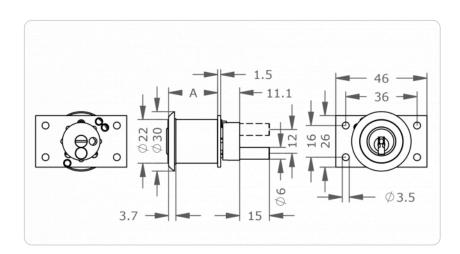

ength A in mm].[Finish].[Option]                                                                                                                                                                                                       |
| ICS pedestal lock 22 mm diameter, length 25 mm, nickel                                                                                                                                                                                                                   |
|                                                                                                                                                                                                                                                                          |

## **Dimensional drawing**