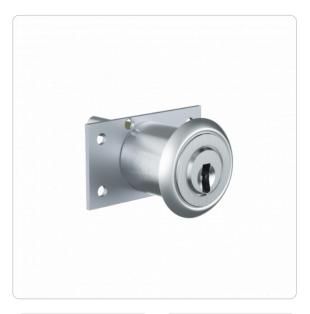

## **Product description**

The ICS pedestal lock MR22Z-S is suitable for use in office furniture. Locking takes place by means of linkage via the integrated cam bar. The cylinder requires a hole pattern larger than 22 mm and is rear mounted using a fixing plate. Application examples are furniture roll containers and for central drawer locks.