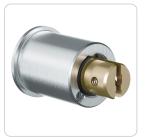

## **Product description**

The ICS switching cylinder AZ22 is suitable for use in various key switches. The cylinder does not have a cam bar on the rear, it fits a hole pattern larger than 22 mm with a 25 mm collar and is fastened in the switch by two screws on the back. Examples of applications are lift systems, escalators and control units.