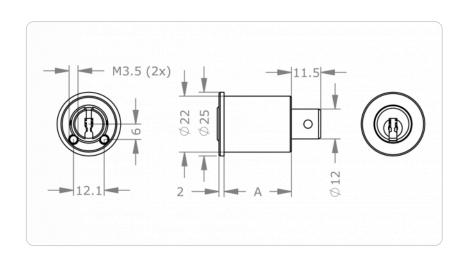

## **Product description**

The ICS switching cylinder AZ22 is suitable for use in various key switches. The cylinder does not have a cam bar on the rear, it fits a hole pattern larger than 22 mm with a 25 mm collar and is fastened in the switch by two screws on the back. Examples of applications are lift systems, escalators and control units.

## **Dimensional drawing**