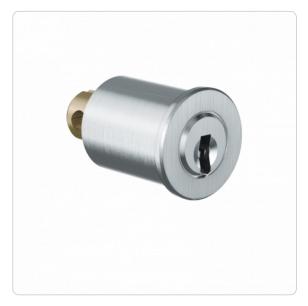

## **Product description**

The ICS switching cylinder AZ22 is suitable for use in various key switches. The cylinder does not have a cam bar on the rear, it fits a hole pattern larger than 22 mm with a 25 mm collar and is fastened in the switch by two screws on the back. Examples of applications are lift systems, escalators and control units.