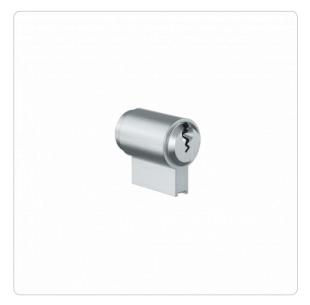

## **Product description**

The FPS insert cylinder PZE.EK is suitable for use in conventional CISA® electric locks. It is equipped with a cam bar mounted on the rear side and holes in the plug. Suitable for a hole pattern with a diameter of 17 mm and a 6 mm wide bar recess in the electric lock. Fastening takes place in the lock case.