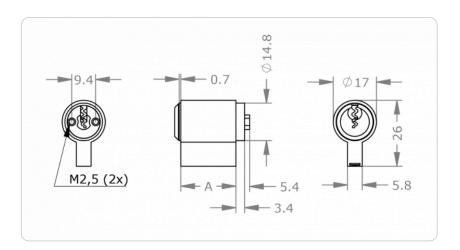

## **Dimensional drawing**

## **Technical information**

| System                                 | FPS5 – Functional Profile System 5 pin   FPS6 –<br>Functional Profile System 6 pin                                                                                                                                                                                       |
|----------------------------------------|--------------------------------------------------------------------------------------------------------------------------------------------------------------------------------------------------------------------------------------------------------------------------|
| Finish                                 | NI - Nickel   MS - Brass   NP - Polished Nickel   NPV - Nickel fully polished   MP - Polished brass   MPV - Brass fully polished   ML - Brass lacquered   CR - Chrome   CP - Polished chrome   CPV - Chrome fully polished   PS - Patinated black   PB - Patinated brown |
| Optional usage feature                 | VAR – VARIO                                                                                                                                                                                                                                                              |
| Accessories                            | Spray FinLube                                                                                                                                                                                                                                                            |
| Cylinder length on the outside A in mm | FPS5: 22   FPS6: 27                                                                                                                                                                                                                                                      |
| Security features                      | Pin tumbler system cylinder with 5 or 6 active, spring-<br>loaded locking elements                                                                                                                                                                                       |
| Technical installation situation       | Insert cylinder for the inner side of the "Elektrika" garden door strike.                                                                                                                                                                                                |
| Included components                    | Insert cylinder without fixing material                                                                                                                                                                                                                                  |
| Product code                           | M.[System].EZ.PZE.EK.[Surface].[Option]                                                                                                                                                                                                                                  |
| Example                                | FPS 5-pin insert cylinder for the inner side of the garden door strike "Elektrika", nickel finish, with re-coding function: M.FPS5.EZ.PZE.EK.NI.VAR                                                                                                                      |
|                                        |                                                                                                                                                                                                                                                                          |