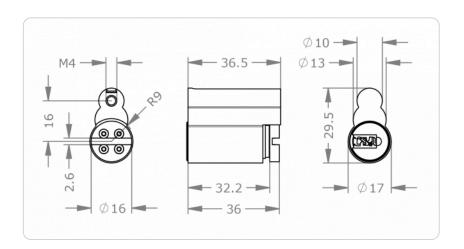

|
| included components                     | Cylinder lock                                                                                                                                                                                                                                                            |
| Product code                            | M.A44.EZ.PZE.SN0W.[Finish].[Options]                                                                                                                                                                                                                                     |

## **Dimensional drawing**