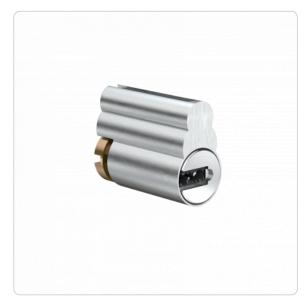

## Akura 44 | Profile cylinder insert





## **Technical information**

| Finish                                  | NI - Nickel   MS - Brass   CP - Polished chrome   CPV - Chrome fully polished   CR - Chrome   ML - Brass lacquered   MP - Polished brass   MPV - Brass fully polished   NP - Polished Nickel   NPV - Nickel fully polished   PB - Patinated brown   PS - Patinated black |
|-----------------------------------------|--------------------------------------------------------------------------------------------------------------------------------------------------------------------------------------------------------------------------------------------------------------------------|
| Optional security features              | -