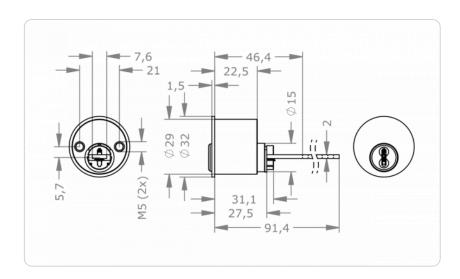

crews                                                                                                                                                                                                      |
| Product code                            | M.4KS.AI.AZ29.AMB.[Finish].[Option]                                                                                                                                                                                                          |
| Example                                 | 4KS rim cylinder diameter 29 mm (AZG sleeve) with excentric drilling and horizontal tail bar, nickel plated finish: M.4KS.AI.AZ29.AMB.NI.HU38                                                                                                |

## **Dimensional drawing**