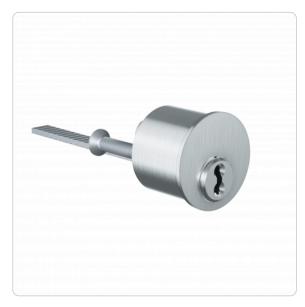

## **Product description**

The 4KS rim cylinder AZ29.AMB is suited to use on the outside of the door. It is equipped with a horizontal tail bar for surface mounted locks, fits a hole pattern larger than 29 mm and is secured on the rear side with throughole screws. Potential applications are rim locks and surface mounted locks.