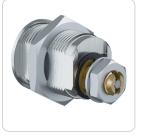

## **Product description**

The 4KS cam lock MB22K locks boxes and cabinets with a rear 8 mm lock bar. It fits a hole pattern larger than 22 mm, is flattened on the side and is fastened at the rear by a flat nut. Application expamples are lockers and metal cabinets.