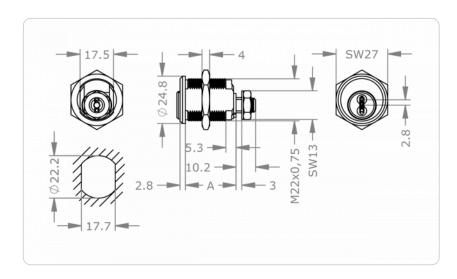

## **Technical information**

| Cylinder length on the outside<br>A in mm | 27   32   37                                                                                                                                                                                                                                              |
|-------------------------------------------|-----------------------------------------------------------------------------------------------------------------------------------------------------------------------------------------------------------------------------------------------------------|
| Finish                                    | NI – Nickel   MP – Polished brass   NP – Polished Nickel<br>  MS – Brass   ML – Brass lacquered   CR – Chrome   CP<br>– Polished chrome   PS – Patinated black   PB –<br>Patinated brown                                                                  |
| Optional technical installation feature   | SR22 – Dust and weather protection cover   ST[] –<br>Locking direction A-H                                                                                                                                                                                |
| Optional usage feature                    | B01 – 2 key extracting positions 0°, 90°   B03 – 2 key extracting positions 0°, -90°   TXT – Customer-specific text                                                                                                                                       |
| Accessories                               | Spray FinLube                                                                                                                                                                                                                                             |
| Security features                         | Locking authorisation request in at least 18 scanning<br>positions (authorisation positions)   12 springless, linear-<br>controlled locking elements   Security elements made of<br>tungsten carbide or hardened steel to prevent drilling<br>and pulling |
| Technical installation situation          | Hole pattern larger than 22 mm flattened on the side  <br>rear mounted with a flat nut   for use in key boxes,<br>mailboxes and other sheet metal cabinets                                                                                                |
| Included components                       | Cylinder lock with fastening nuts for cylinder and cam; also without cam                                                                                                                                                                                  |
| Product code                              | M.4KS.HB.MB22K.[Outside cylinder length A in mm].[Finish].[Option]                                                                                                                                                                                        |
| Example                                   | 4KS cam lock 22 mm diameter, nickel plated finish,<br>length 27 mm, 2 key extracting positions at the bottom<br>and left: M.4KS.HB.MB22K.27.NI.B01                                                                                                        |
|                                           |                                                                                                                                                                                                                                                           |

## **Dimensional drawing**