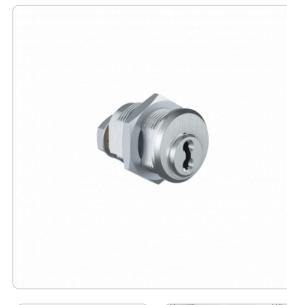

## **Product description**

The 4KS cam lock MB22K locks boxes and cabinets with a rear 8 mm lock bar. It fits a hole pattern larger than 22 mm, is flattened on the side and is fastened at the rear by a flat nut. Application expamples are lockers and metal cabinets.