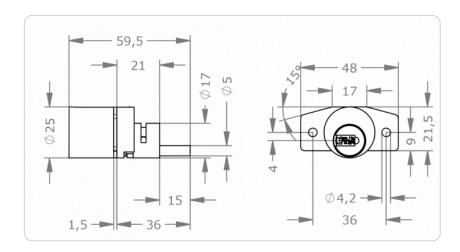

|
| included components                     | Cylinder lock                                                                                                                                                                                                                                                              |
| Product code                            | M.A44.MZ.MR25Z.[Cylinder length].[Finish].[Options]                                                                                                                                                                                                                        |

## **Dimensional drawing**