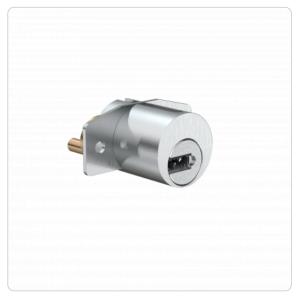

## Akura 44 | Pedestal lock 25 mm

## **Technical information**

| Cylinder lenghts                        | 32 mm                                                                                                                                                                                                                                                                      |
|-----------------------------------------|----------------------------------------------------------------------------------------------------------------------------------------------------------------------------------------------------------------------------------------------------------------------------|
| Finish                                  | NI - Nickel   MS - Brass   CP - Polished chrome   CPV - Chrome fully polished   CR - Chrome   ML - Brass   lacquered   MP - Polished brass   MPV - Brass fully polished   NP - Polished Nickel   NPV - Nickel fully polished   PB - Patinated brown   PS - Patinated black |
| Optional security features              | -                                                                                                                                                                                                                                                                          |
| Optional technical installation feature | KV05 - Plug end elongation 5 mm   KV10 - Plug end elongation 10 mm                                                                                                                                                                                                         |
| Optional usage feature                  | TXT - Customer-specific text   VAR - VARIO                                                                                                                                                                                                                                 |
| Function                                | Can be locked with key   Reversible key   Operates pedestal lock bar                                                                                                                                                                                                       |
| Usage                                   | furniture doors   roll containers   central drawer locks                                                                                                                                                                                                                   |
| Security                                | Pin rows: 3   Active pins: 6   Passive pins: 10   Security card                                                                                                                                                                                                            |
| Standards                               | -                                                                                                                                                                                                                                                                          |
| Assembly                                | Hole pattern d > 25 mm   Fixing with integrated plate                                                                                                                                                                                                                      |
| included components                     | Cylinder lock                                                                                                                                                                                                                                                              |
| Product code                            | M.A44.MZ.MR25Z.[Cylinder length].[Finish].[Options]                                                                                                                                                                                                                        |