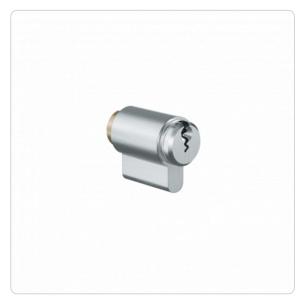

## **Product description**

The EPS insert cylinder PZE.CAP is suitable for use in standard Italian anti-panic locks. Cam pin on the rear. Fits a pear-shaped recess in the push bar lock. An application example is e.g. push bars in CISA® anti-panic sets.