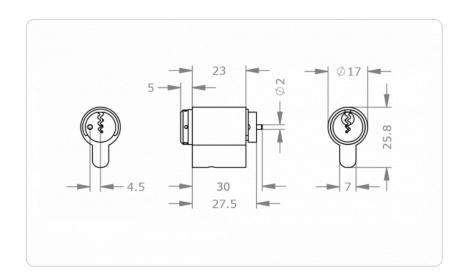

|
| Example                          | EPS 5-pin insert cylinder for lockable CISA® anti-panic set, nickel finish: M.EPS5.EZ.PZE.CAP.NI                                                                                                                                                                         |
|                                  |                                                                                                                                                                                                                                                                          |

## **Dimensional drawing**