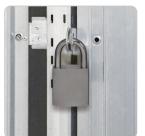

## **Product description**

The FPS padlock HM24 with inserted cylinder insert has a shackle with a clearance width of 24 mm and is made of hardened steel. It is suitable for securing doors or objects that are equipped with hasps or eyelets. Potential applications are roller shutters, barrier systems, chain fastenings and barrier fences.