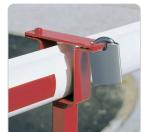

## **Product description**

The FPS padlock HM24 with inserted cylinder insert has a shackle with a clearance width of 24 mm and is made of hardened steel. It is suitable for securing doors or objects that are equipped with hasps or eyelets. Potential applications are roller shutters, barrier systems, chain fastenings and barrier fences.