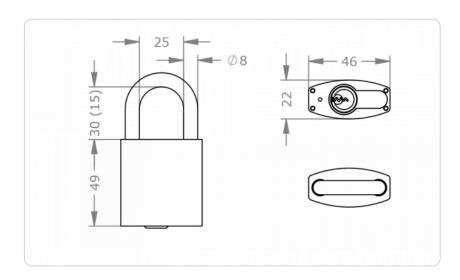

roduct code                                   | M.[System].HA.H30.[S/N clear height in mm].[Finish].[Option]                                                                                                                                                 |
| Example                                        | FPS padlock 5-pin HM24, with stainless steel shackle, clearance height of 50 mm, nickel finish and rain drain hole: M.FPS5.HA.HM24.N50.NI.SW-A                                                               |
|                                                |                                                                                                                                                                                                              |

## **Dimensional drawing**