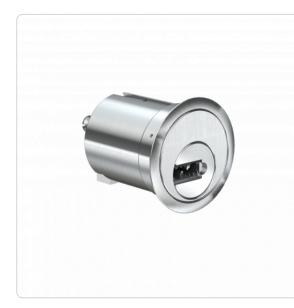

## Akura 44 | Furniture cylinder 25 mm





## **Technical information**

| Cylinder lenghts                        | 26, 31, 36 mm                                                                                                                                                                                                                                                                                                                                                                                                  |
|-----------------------------------------|--------------------------------------------------------------------------------------------------------------------------------------------------------------------------------------------------------------------------------------------------------------------------------------