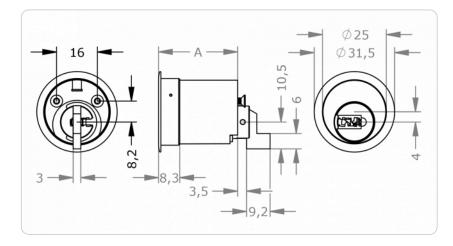

|
| Product code                            | M.A44.MZ.MR25.[Cylinder length].[Finish].[Options]                                                                                                                                                                                                                                                                                                                                                             |

## **Dimensional drawing**