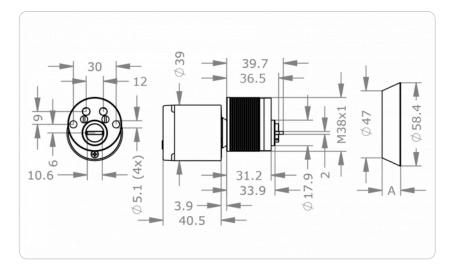

|
| Product code                           | E.X.AI.IZ38.NOR.[Finish].[Function].[Extended outside turn sleeve].[Cylinder rosette - Norway]                                                                                             |
| Example                                | E.X.AI.IZ38.NOR.NI.AV05.R0N6                                                                                                                                                               |
|                                        |                                                                                                                                                                                            |

## **Dimensional drawing**