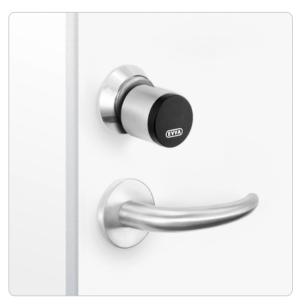

## **Product description**

The Xesar security indoor cylinder is the optimal solution for doors with Norwegian lock, where only one-sided authorisation request is needed and additionally in the indoor area the highest safety level is requiered.