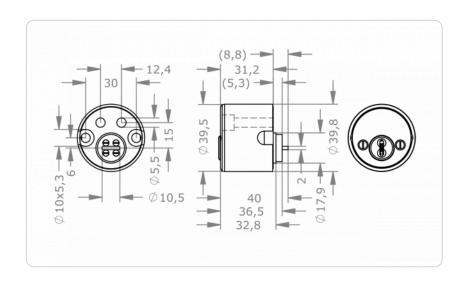

|
| 4KS Inside cylinder, 40 mm diameter, nickel plated finish: M.4KS.AI.IZ37.SEC.NI                                                                                                                                                                                                      |
|                                                                                                                                                                                                                                                                                      |

## **Dimensional drawing**