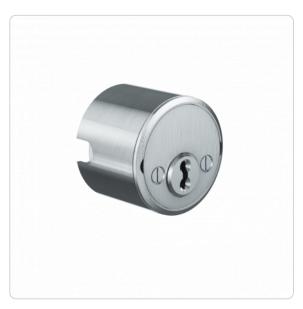

## 4KS Outside and inside cylinder | Inside cylinder 37 mm

## **Product description**

The 4KS inside cylinder IZ37.SEC is suitable for use on the inside of the door. It is equipped with horizontal cam bar for mortise locks, fits a hole pattern larger than 40 mm and is fastened with throughhole screws. Potential applications are Scandinavian mortise locks