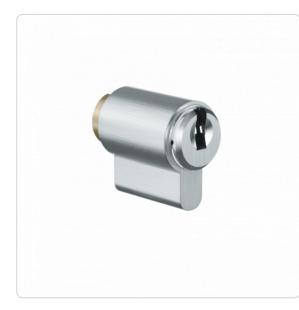

## Product description

The ICS insert cylinder PZE.CAP is suitable for use in standard Italian panic locks. Cam pin on the rear. Fits a pear-shaped recess in the push bar lock. Application examples are push rods in CISA® anti-panic sets.