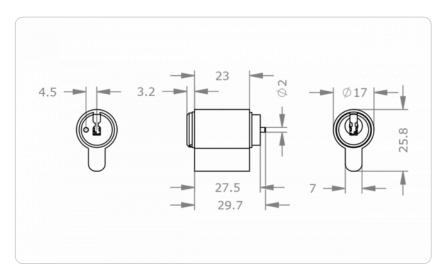

|
| Product code                     | M.ICS.EZ.PZE.CAP.[Finish]                                                                                                                                                                                                                                                            |
| Example                          | ICS Insert cylinder for lockable CISA® anti-panic set, nickel finish: M.ICS.EZ.PZE.CAP.NI                                                                                                                                                                                            |

## **Dimensional drawing**