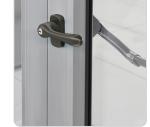

## Product description

The ICS insert cylinder PZE.CAP is suitable for use in standard Italian panic locks. Cam pin on the rear. Fits a pear-shaped recess in the push bar lock. Application examples are push rods in CISA® anti-panic sets.