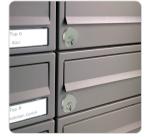

## **Product description**

The FPS cam lock MB28ZB locks emergency key boxes and house mailbox systems with a locking cam at the rear. It fits a hole pattern larger than 28 mm and is rear mounted with a fixing plate and threaded pins. Further application examples are letter boxes and technical distribution cabinets.