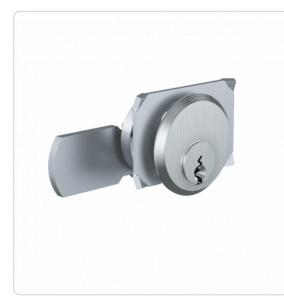

## **Product description**

The FPS cam lock MB28ZB locks emergency key boxes and house mailbox systems with a locking cam at the rear. It fits a hole pattern larger than 28 mm and is rear mounted with a fixing plate and threaded pins. Further application examples are letter boxes and technical distribution cabinets.