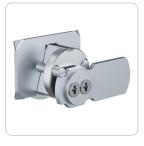

## **Product description**

The FPS cam lock MB28ZB locks emergency key boxes and house mailbox systems with a locking cam at the rear. It fits a hole pattern larger than 28 mm and is rear mounted with a fixing plate and threaded pins. Further application examples are letter boxes and technical distribution cabinets.