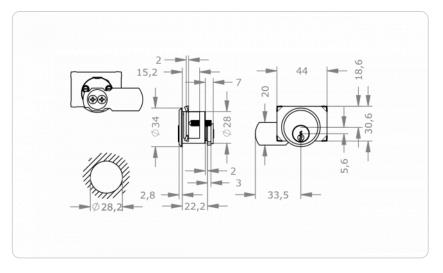

|
| Example                                 | FPS 5-pin cam lock, diameter 28 mm, length 22 mm, nickel finish, 2 key extracting positions at the bottom and left: M.FPS5.HB.MB28ZB.22.NI.B01                                                                                                                                       |
|                                         |                                                                                                                                                                                                                                                                                      |

<sup>1</sup> FPS5 only

## **Dimensional drawing**