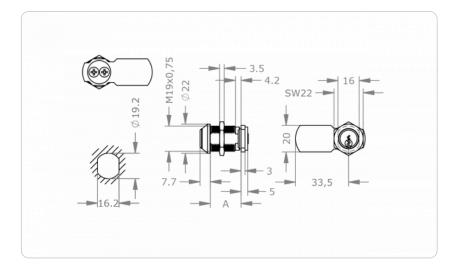

|
| Example                                 | EPS 5-pin cam lock, diameter 19 mm, length 23 mm, nickel finish, 2 key extracting positions at the bottom and left: M.EPS5.HB.MB19-S.23.NI.B01                                                                                                                           |
|                                         |                                                                                                                                                                                                                                                                          |

## **Dimensional drawing**