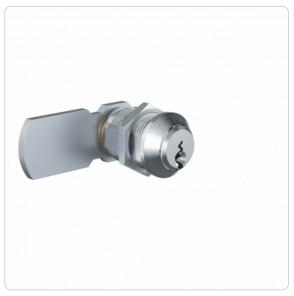

## **Product description**

The EPS cam lock MB19-S locks boxes and cabinets with a cam on the rear. It is suitable for a hole pattern larger than 19 mm, is flattened on the side and is fastened at the rear by a flat nut. Application examples are key boxes and mailboxes, display cases and technical distribution cabinets.