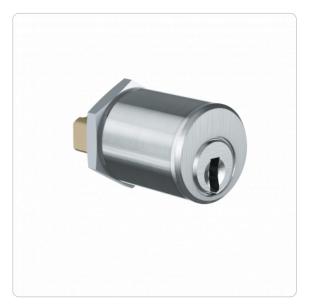

## **Product description**

The ICS cam lock DPM25 locks coin operated locks with a flattened core end on the side. It fits a hole pattern larger than 25 mm, is flattened on the side and is secured in the lock by a flat nut. Application examples are coin operated locks.