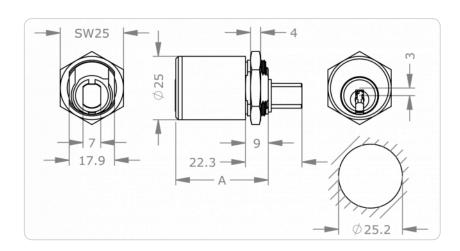

## **Technical information**

| Cylinder length on the outside A in mm  | 37                                                                                                                                                                                                                                                               |
|-----------------------------------------|------------------------------------------------------------------------------------------------------------------------------------------------------------------------------------------------------------------------------------------------------------------|
| Finish                                  | NI - Nickel   MS - Brass   NP - Polished Nickel   MP - Polished brass   ML - Brass lacquered   CR - Chrome   CP - Polished chrome   PS - Patinated black   PB - Patinated brown                                                                                  |
| Optional technical installation feature | DPM[] - Coin operated lock Depomat®   LI - Left   RE - Right                                                                                                                                                                                                     |
| Accessories                             | Spray FinLube                                                                                                                                                                                                                                                    |
| Security features                       | Locking authorisation request on up to 5 tracks with spring-loaded locking elements   Durable length profile   Specially shaped locking pins as scanning protection and picking protection   Hardened HSS steel pins in the cylinder plug as drilling protection |
| Technical installation situation        | In combination with a Depomat coin operated lock                                                                                                                                                                                                                 |
| Included components                     | Coin operated lock cylinder                                                                                                                                                                                                                                      |
| Product code                            | M.ICS.HB.DPM25.[Outside cylinder length A in mm].[Option]                                                                                                                                                                                                        |
| Example                                 | ICS coin operated lock cylinder diameter 25 mm, nickel finish on right-hand side: M.ICS.HB.DPM25.NI.RE                                                                                                                                                           |

## **Dimensional drawing**