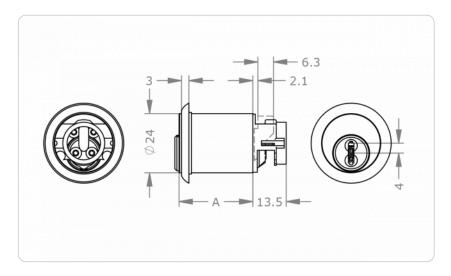

## **Technical information**

| Cylinder length on the outside A in mm | 30                                                                                                                                                                                                                                                                                   |
|----------------------------------------|--------------------------------------------------------------------------------------------------------------------------------------------------------------------------------------------------------------------------------------------------------------------------------------|
| Finish                                 | NI – Nickel   MP – Polished brass   NPV – Nickel fully<br>polished   MS – Brass   NP – Polished Nickel   MPV –<br>Brass fully polished   ML – Brass lacquered   CR –<br>Chrome   CP – Polished chrome   CPV – Chrome fully<br>polished   PS – Patinated black   PB – Patinated brown |
| Optional usage feature                 | TXT – Customer-specific text                                                                                                                                                                                                                                                         |
| Accessories                            | Spray FinLube                                                                                                                                                                                                                                                                        |
| Security features                      | Locking authorisation request in at least 18 scanning<br>positions (authorisation positions)   12 springless, linear-<br>controlled locking elements   Security elements made of<br>tungsten carbide or hardened steel to prevent drilling<br>and pulling                            |
| Technical installation situation       | For installation in JuNie® ASS furniture locks                                                                                                                                                                                                                                       |
| Included components                    | Furniture cylinder incl. escutcheon and adapter and cam for ASS                                                                                                                                                                                                                      |
| Product code                           | M.4KS.MZ.ASS24.[Outside cylinder length A in mm].[Finish]                                                                                                                                                                                                                            |
| Example                                | 4KS furniture cylinder for Junie lock nickel plated finish:<br>M.4KS.MZ.ASS24.30.NI                                                                                                                                                                                                  |

## **Dimensional drawing**