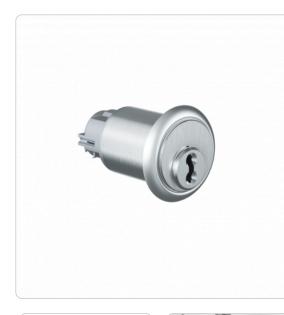

## **Product description**

The 4KS furniture cylinder ASS24 is suitable for use in office furniture prepared for JuNie® locks. The cylinder requires a hole pattern larger than 24 mm. Fastening takes place in the lock using an adapter. Application examples are espagnolette locks and bolt locks.