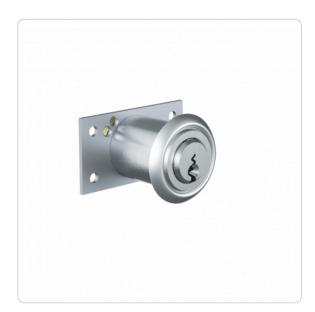

## **Product description**

The EPS pedestal lock MR22Z-S is suitable for use in office furniture. Locking takes place by means of linkage via the integrated cam bar. The cylinder requires a hole pattern larger than 22 mm and is rear moutned using a fixing plate. Application examples are furniture roll containers and for central drawer locks.