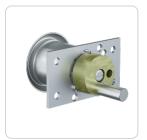

## **Product description**

The EPS pedestal lock MR22Z-S is suitable for use in office furniture. Locking takes place by means of linkage via the integrated cam bar. The cylinder requires a hole pattern larger than 22 mm and is rear moutned using a fixing plate. Application examples are furniture roll containers and for central drawer locks.