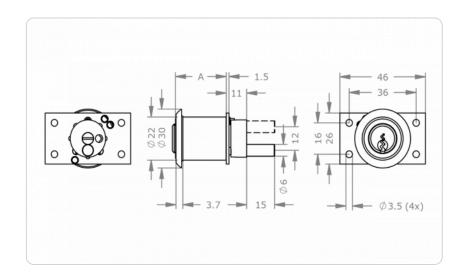

## **Dimensional drawing**

## **Technical information**

| System                                 | EPS5 – Extended Profile System 5 pin   EPS5M – Extended Profile System Trademark protection 5 pin   EPS6 – Extended Profile System 6 pin   EPS6M – Extended Profile System Trademark protection 6 pin                                                                    |
|----------------------------------------|--------------------------------------------------------------------------------------------------------------------------------------------------------------------------------------------------------------------------------------------------------------------------|
| Cylinder length on the outside A in mm | 27   32   37   42   47   57   67                                                                                                                                                                                                                                         |
| Finish                                 | NI - Nickel   MS - Brass   NP - Polished Nickel   NPV - Nickel fully polished   MP - Polished brass   MPV - Brass fully polished   ML - Brass lacquered   CR - Chrome   CP - Polished chrome   CPV - Chrome fully polished   PS - Patinated black   PB - Patinated brown |
| Optional usage feature                 | TXT - Customer-specific text                                                                                                                                                                                                                                             |
| Accessories                            | Spray FinLube                                                                                                                                                                                                                                                            |
| Security features                      | Pin tumbler system with 5 or 6 active, spring-loaded locking elements   up to 20 additional side codes with integrated manipulation control                                                                                                                              |
| Technical installation situation       | For pedestal locks   carrier movement 180°, key movement 360°                                                                                                                                                                                                            |
| Included components                    | Pedestal lock with rectangular fastening plate and escutcheon                                                                                                                                                                                                            |
| Product code                           | M.[System].MZ.MR22Z-S.[Cylinder length on the outside A in mm].[Finish].[Option]                                                                                                                                                                                         |
| Example                                | EPS pedestal lock 5-pin, diameter 22 mm, length 27 mm, nickel finish: M.EPS5.MZ.MR22Z-S.27.NI                                                                                                                                                                            |