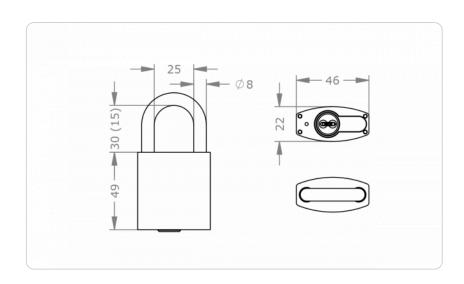

| M.4KS.HA.HM24-S.[S/N clear height in mm].[Finish].[Option]                                                                                                                                                                                                                                                                                                    |
| Example                                        | 4KS padlock HM24-S, with stainless steel shackle, clearance height of 50 mm, nickel plated finish, with dust and weather protection: M.4KS.HA.HM24-S.N50.NI.SW-A                                                                                                                                                                                              |

## **Dimensional drawing**