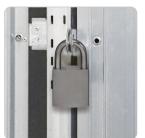

## **Product description**

The 4KS padlock with hardened steel shackle is suitable for securing doors or objects fitted with a hasp or eyelet. Examples of applications are roller shutters, barrier systems, chain fastenings and barrier fences.