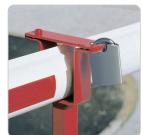

## **Product description**

The 4KS padlock with hardened steel shackle is suitable for securing doors or objects fitted with a hasp or eyelet. Examples of applications are roller shutters, barrier systems, chain fastenings and barrier fences.