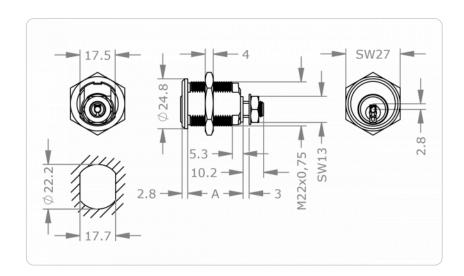

|
| Product code                            | M.ICS.HB.MB22K.[Outside cylinder length A in mm].[Finish].[Option]                                                                                                                                                                                               |
| Example                                 | ICS cam lock 22 mm diameter, nickel finish, length 27 mm, 2 key extracting positions at the bottom and left: M.ICS.HB.MB22K.27.NI.B01                                                                                                                            |

## **Dimensional drawing**