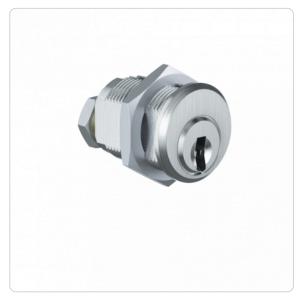

## **Product description**

The ICS cam lock MB22K locks the lock bar of boxes and display cabinets with a rear 8 mm square spindle. It fits a hole pattern larger than 22 mm, is flattened on the side and is secured in the lock by a flat nut. Examples of applications are lockers and metal cabinets.