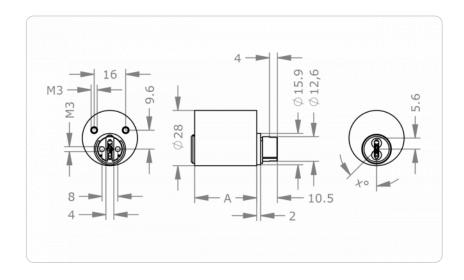

|
| Product code                           | M.4KS.SZ.MR28A.[Outside cylinder length A in mm].[Finish]                                                                                                                                                                                                                |
| Example                                | 4KS lift cylinder 28 mm, nickel plated finish, length 32 mm: M.4KS.SZ.MR28A.32.NI                                                                                                                                                                                        |

## **Dimensional drawing**