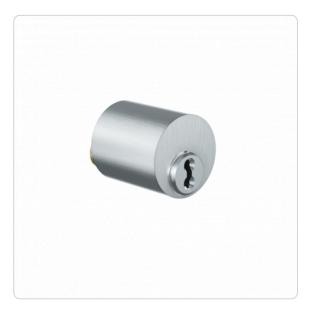

## **Product description**

The 4KS lift cylinder MR28A is suitable for use in various lift control systems. It has no rear side cam bar, is suitable for a hole pattern larger than 28 mm, and is fastened by two screws at the rear. Application examples are lift systems and escalators.