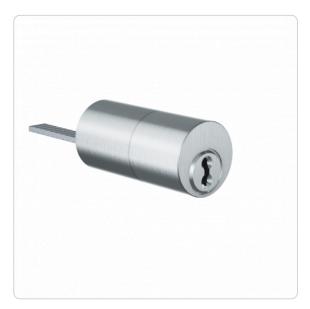

## **Product description**

The 4KS rim cylinder AZ25.FP is suitable for use in front doors and entrances to residential complexes. It is equipped with a tail bar for surface mounted locks, fits a hole pattern larger than 25 mm and is secured on the rear side with throughhole screws. Application examples are doors with, e.g. CISA® locks.