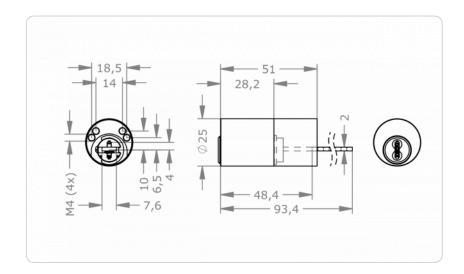

t screws, with tail bar and sleeve                                                                                                                                                                                       |
| Product code                     | M.4KS.AI.AZ25.FP.[Finish].[Option]                                                                                                                                                                                                           |
| Example                          | 4KS rim cylinder, 25 mm diameter, nickel plated finish, with Vario: M.4KS.AI.AZ25.FP.NI.VAR                                                                                                                                                  |

## **Dimensional drawing**