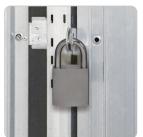

## **Product description**

The ICS padlock HM24-S with hardened steel shackle is suitable for securing doors or objects that are equipped with hasps or eyelets. Examples of applications are roller shutters, barrier systems, chain fastenings and barrier fences.