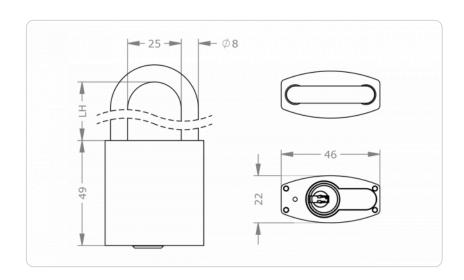

hackle, clearance height of 50 mm, nickel finish, with dust and weather protection: M.ICS.HA.HM24-S-S.N50.NI.SW-A                                                                                                                                                                                                                                |
|                                                |                                                                                                                                                                                                                                                                                                                                                                                            |

## **Dimensional drawing**