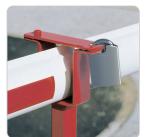

## **Product description**

The ICS padlock HM24-S with hardened steel shackle is suitable for securing doors or objects that are equipped with hasps or eyelets. Examples of applications are roller shutters, barrier systems, chain fastenings and barrier fences.