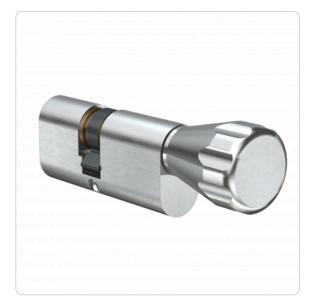

## Akura 44 | Thumbturn cylinder UK oval profile

## **Technical information**

| Cylinder lenghts                        | 30/K30, 30/K35, 35/K35, 40/K40 mm                                                                                                                                                                                                                                                    |
|-----------------------------------------|--------------------------------------------------------------------------------------------------------------------------------------------------------------------------------------------------------------------------------------------------------------------------------------|
| Finish                                  | NI – Nickel   MS – Brass   CP – Polished chrome   CPV –<br>Chrome fully polished   CR – Chrome   ML – Brass<br>lacquered   MP – Polished brass   MPV – Brass fully<br>polished   NP – Polished Nickel   NPV – Nickel fully<br>polished   PB – Patinated brown   PS – Patinated black |
| Optional security features              | MAG – Magnetic copying protection                                                                                                                                                                                                                                                    |
| Optional technical installation feature | BL-A – Blind outside                                                                                                                                                                                                                                                                 |
| Optional usage feature                  | TXT - Customer-specific text   VAR - VARIO                                                                                                                                                                                                                                           |
| Function                                | Can be locked from inside with thumbturn   Can be locked with key   Reversible key                                                                                                                                                                                                   |
| Usage                                   | connecting doors   entrance doors   apartment entrance   metal frame door                                                                                                                                                                                                            |
| Security                                | Pin rows: 3   Active pins: 6   Passive pins: 10   Drilling<br>protection   Pulling protection   Picking protection  <br>Security card                                                                                                                                                |
| Standards                               | -                                                                                                                                                                                                                                                                                    |
| Assembly                                | For British mortise locks                                                                                                                                                                                                                                                            |
| included components                     | Cylinder lock   Fixing screw M5                                                                                                                                                                                                                                                      |
| Product code                            | M.A44.PZ.0KZ.[Cylinder length].[Finish].[Options]                                                                                                                                                                                                                                    |
|                                         |                                                                                                                                                                                                                                                                                      |