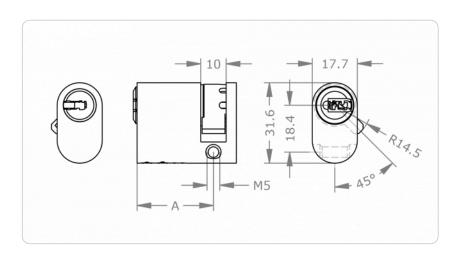

|
| Product code                            | M.A44.PZ.0KZ.[Cylinder length].[Finish].[Options]                                                                                                                                                                                                                                    |
|                                         |                                                                                                                                                                                                                                                                                      |

## **Dimensional drawing**