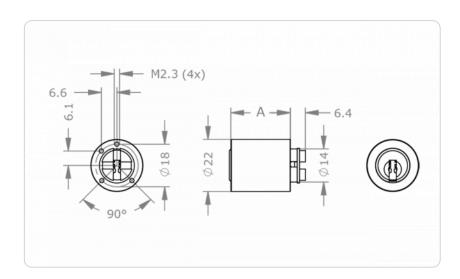

## **Dimensional drawing**

## **Technical information**

| Cylinder length on the outside A in mm | 25   35                                                                                                                                                                                                                                                                  |
|----------------------------------------|--------------------------------------------------------------------------------------------------------------------------------------------------------------------------------------------------------------------------------------------------------------------------|
| Finish                                 | NI - Nickel   MS - Brass   NP - Polished Nickel   NPV - Nickel fully polished   MP - Polished brass   MPV - Brass fully polished   ML - Brass lacquered   CR - Chrome   CP - Polished chrome   CPV - Chrome fully polished   PS - Patinated black   PB - Patinated brown |
| Optional usage feature                 | D04 – 4 key extracting positions 0°, 90°, 180°, 270°                                                                                                                                                                                                                     |
| Accessories                            | Spray FinLube                                                                                                                                                                                                                                                            |
| Security features                      | Locking authorisation request on up to 5 tracks with spring-loaded locking elements   Durable length profile   Specially shaped locking pins as scanning protection and picking protection   Hardened HSS steel pins in the cylinder plug as drilling protection         |
| Technical installation situation       | When selecting the switching cylinder, it must be ensured that the switch angle of the cylinder matches that of the switch                                                                                                                                               |
| Included components                    | Switching cylinder with tail bar as specified                                                                                                                                                                                                                            |
| Product code                           | M.ICS.SZ.MR22A.[Outside cylinder length A in mm].[Finish].[Option]                                                                                                                                                                                                       |
| Example                                | ICS switching cylinder MR22A, length 25 mm, nickel finish, key removal top and bottom: M.ICS.SZ.MR22A.25.NI.B02                                                                                                                                                          |
|                                        |                                                                                                                                                                                                                                                                          |