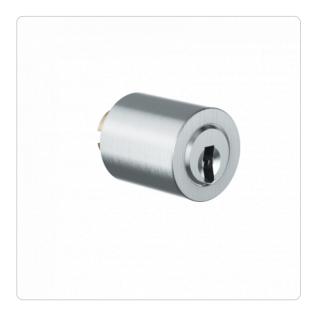

## **Product description**

The ICS Switching cylinder MR22A is suitable for use in various key switches. It does not have a cam bar on the rear, fits a hole pattern larger than 22 mm and is rear mounted with 2 screws. Examples of applications are alarm systems, escalators and control units.