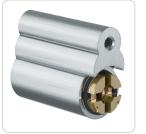

## **Product description**

The 4KS padlock insert PZE.SNOW is suitable for use in a wide range of Scandinavian padlocks with a "Snowman" cylinder recess. It does not feature a cam bar on the rear. Depending on the padlock used, it is mounted through the rear hole in the body.