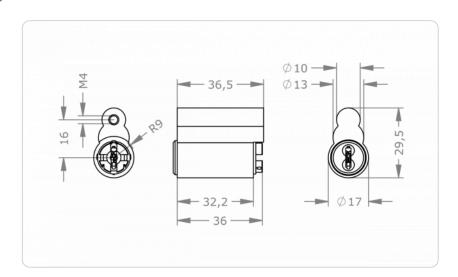

|
| Product code                     | M.4KS.EZ.PZE.SN0W.[Finish]                                                                                                                                                                                                                                |
| Example                          | 4KS insert cylinder for installation in padlock bodies,<br>designed for "Snowman", surface nickel plated with<br>Vario re-coding function: M.4KS.EZ.PZE.SNOW.NI                                                                                           |

## **Dimensional drawing**