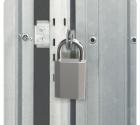

## **Product description**

The 4KS padlock insert PZE.SNOW is suitable for use in a wide range of Scandinavian padlocks with a "Snowman" cylinder recess. It does not feature a cam bar on the rear. Depending on the padlock used, it is mounted through the rear hole in the body.