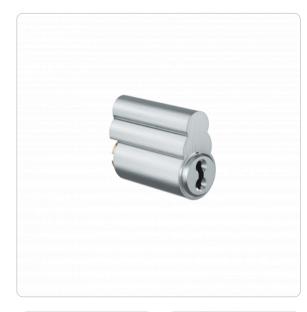

## **Product description**

The 4KS padlock insert PZE.SNOW is suitable for use in a wide range of Scandinavian padlocks with a "Snowman" cylinder recess. It does not feature a cam bar on the rear. Depending on the padlock used, it is mounted through the rear hole in the body.